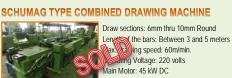

## SCHUMAG TYPE COMBINED DRAWING MACHINES (2 Available), Line 5 Stk. #110770 and Line 6 Stk. #110771

Draw sections: 5mm thru 7mm Round

Length of the bars: Between 3 and 4.5 meters

Max. drawing speed: 45m/min.

Operating Voltage: 220 volts

Main Motor: 45 kW DC

#### COMPONENTS:

Vertical Payoff, Tiltable, 2500kg Horizontal pre-straightener Main drawing section with pneumatic clamping on carriages Mechanical cut-off Tube guides Polishing/straightening Unit Delivery trough Demagnetizer CQ M1 Omron PLC