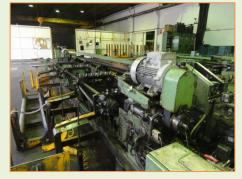

## SCHUMAG TYPE COMBINED DRAWING MACHINES (2 Available), Line 5 Stk. #110770 and Line 6 Stk. #110771

Draw sections: 5mm thru 7mm Round

Length of the bars: Between 3 and 4.5 meters

Max. drawing speed: 45m/min.

Operating Voltage: 220 volts

Main Motor: 45 kW DC

#### COMPONENTS:

Vertical Payoff, Tiltable, 2500kg Horizontal pre-straightener Main drawing section with pneumatic clamping on carriages Mechanical cut-off Tube guides Polishing/straightening Unit Delivery trough Demagnetizer CQ M1 Omron PLC