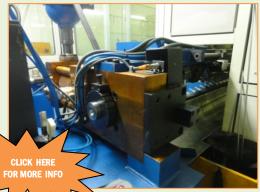

### SOLLING NO. SCR-200 HYDRAULIC AUTOMATIC SHEAR, Stk #110794

Material: Steel bars max. strength 85kg/mm2 Bar length: 3000-6000mm Bar diameter: 6mm min. – 26mm max. Cut-off length: 150mm min. – 2320mm max. **COMPONENTS:** Bar loader with feeder Bar feed Hydraulic central Belt conveyor extractor Guard