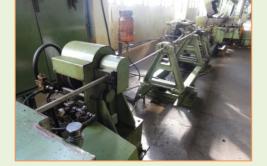

## SCHUMAG TYPE COMBINED DRAWING MACHINES (2 Available), Line 5 Stk. #110770 and Line 6 Stk. #110771

Draw sections: 5mm thru 7mm Round

Length of the bars: Between 3 and 4.5 meters

Max. drawing speed: 45m/min.

Operating Voltage: 220 volts

Main Motor: 45 kW DC

#### COMPONENTS:

Vertical Payoff, Tiltable, 2500kg Horizontal pre-straightener Main drawing section with pneumatic clamping on carriages Mechanical cut-off Tube guides Polishing/straightening Unit Delivery trough Demagnetizer CQ M1 Omron PLC