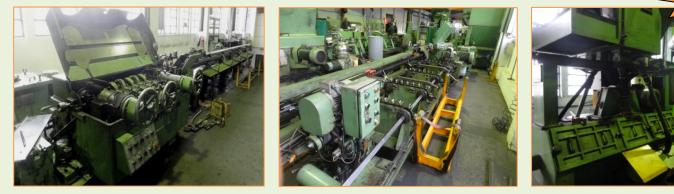

## SCHUMAG KZ RP IB COMBINED DRAWING MACHINE, Line 2 Stk. #110767

Draw sections: 9mm thru 22mm Round 8mm thru 12mm Square 9mm thru 19mm Hex. Length of the bars: Between 3 and 6 meters Max. drawing speed: 60m/min. for rounds 9-18mm 40m/min. for rounds 19-22mm 40m/min. perfil Operating Voltage: 220 volts Main Motor: 201 kW DC

#### COMPONENTS:

Vertical Payoff, Tiltable, 2500kg 2 Plane pre-straightener BANFI DESCALER 75 Sand blast, wheelabrator, 3 wheels Main drawing section with pneumatic clamping on carriages 2 Plane straightener, 16 roll Mechanical cut-off Tube guides Polishing/straightening Unit, 7 nozzles Delivery trough Double end chamfering machine Demagnetizer Forster-Defectomat 2842 defectomat C-20 Omron PLC