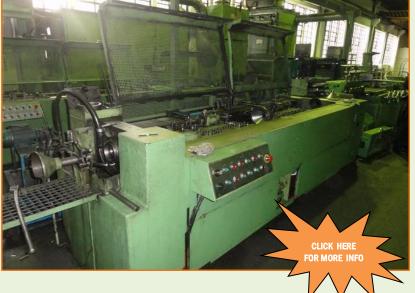

## SCHUMAG TYPE COMBINED DRAWING MACHINE, Line 1 Stk. #110766

Draw sections: 7mm thru 14 mm Round Length of the bars: Between 3 and 6 meters Max. drawing speed: 60m/min. Operating Voltage: 220 volts. Main Motor: 158 kW DC

#### COMPONENTS:

Vertical Payoff, Tiltable, 2500kg 2 Plane pre-straightener BANFI DESCALER 75 Sand blast, wheelabrator, 3 wheels Main drawing section with pneumatic clamping on carriages 2 Plane straightener, 16 roll Mechanical cut-off Tube guides Polishing/straightening Unit, 7 nozzles Delivery trough Double end chamfering machine Demagnetizer Forster-Defectomat 2842 defectomat C-20 Omron PLC