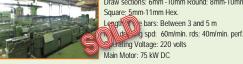

SCHUMAG KZ RP I COMBINED DRAWING MACHINE Draw sections: 6mm -10mm Round; 8mm-10mm Souare: 5mm-11mm Hex.

SCHUMAG KZR OB COMBINED DRAWING MACHINE

Draw sections: 3mm thru 8mm Round Length of bars: Between 3 and 4.5 meters beed: 80m/min. Froitage: 220 volts ham Motor: 45 kW DC