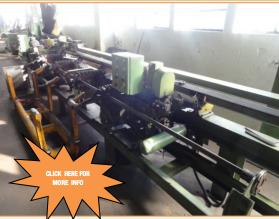

## SCHUMAG TYPE COMBINED DRAWING MACHINE, Line 1 Stk. #110766

Draw sections: 7mm thru 14 mm Round Length of the bars: Between 3 and 6 meters Max. drawing speed: 60m/min. Operating Voltage: 220 volts. Main Motor: 158 kW DC

#### COMPONENTS:

Vertical Payoff, Tiltable, 2500kg 2 Plane pre-straightener BANFI DESCALER 75 Sand blast, wheelabrator, 3 wheels Main drawing section with pneumatic clamping on carriages 2 Plane straightener, 16 roll Mechanical cut-off Tube guides Polishing/straightening Unit, 7 nozzles Delivery trough Double end chamfering machine Demagnetizer Forster-Defectomat 2842 defectomat C-20 Omron PLC