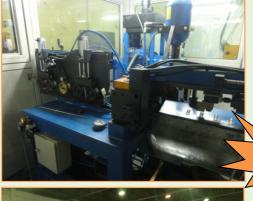

#### COMPONENTS:

Vertical Payoff, Tiltable, 2500kg 2 Plane pre-straightener BANFI DESCALER 75 Sand blast, wheelabrator, 3 wheels Main drawing section with pneumatic clamping on carriages 2 Plane straightener, 16 roll Mechanical cut-off Tube guides Polishing/straightening Unit, 7 nozzles Delivery trough Double end chamfering machine Demagnetizer Forster-Defectomat 2842 defectomat C-20 Omron PLC

#### COMPONENTS:

Vertical Payoff, Tiltable, 2500kg Horizontal pre-straightener Main drawing section with pneumatic clamping on carriages Mechanical cut-off Tube guides Polishing/straightening Unit Delivery trough Demagnetizer CQ M1 Omron PLC