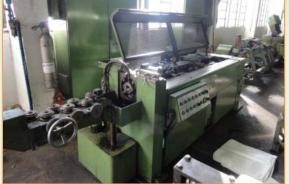

## SCHUMAG TYPE COMBINED DRAWING MACHINES (2 Available), Line 5 Stk. #110770 and Line 6 Stk. #110771

Draw sections: 5mm thru 7mm Round

Length of the bars: Between 3 and 4.5 meters

Max. drawing speed: 45m/min.

Operating Voltage: 220 volts

Main Motor: 45 kW DC

#### COMPONENTS:

Vertical Payoff, Tiltable, 2500kg Horizontal pre-straightener Main drawing section with pneumatic clamping on carriages Mechanical cut-off Tube guides Polishing/straightening Unit Delivery trough Demagnetizer CQ M1 Omron PLC