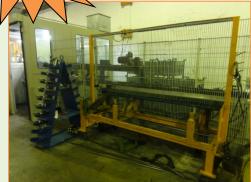

#### COMPONENTS:

Vertical Payoff, Tiltable, 2500kg 2 Plane pre-straightener BANFI DESCALER 75 Sand blast, wheelabrator, 3 wheels Main drawing section with pneumatic clamping on carriages 2 Plane straightener, 16 roll Mechanical cut-off Tube guides Polishing/straightening Unit, 7 nozzles Delivery trough Double end chamfering machine Demagnetizer Forster-Defectomat 2842 defectomat C-20 Omron PLC

#### COMPONENTS:

Vertical Payoff, Tiltable, 2500kg Horizontal pre-straightener Main drawing section with pneumatic clamping on carriages Mechanical cut-off Tube guides Polishing/straightening Unit Delivery trough Demagnetizer CQ M1 Omron PLC