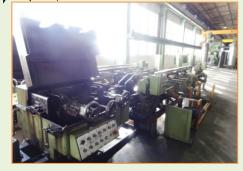

SCHUMAG KZ RP I COMBINED DRAWING MACHINE Draw sections: 6mm -10mm Round; 8mm-10mm Souare: 5mm-11mm Hex.

SCHUMAG KZR OB COMBINED DRAWING MACHINE

Draw sections: 3mm thru 8mm Round Length of bars: Between 3 and 4.5 meters beed: 80m/min. Froitage: 220 volts ham Motor: 45 kW DC