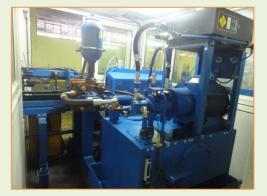

## SCHUMAG TYPE COMBINED DRAWING MACHINES (2 Available), Line 5 Stk. #110770 and Line 6 Stk. #110771

Draw sections: 5mm thru 7mm Round

Length of the bars: Between 3 and 4.5 meters

Max. drawing speed: 45m/min.

Operating Voltage: 220 volts

Main Motor: 45 kW DC

#### COMPONENTS:

Vertical Payoff, Tiltable, 2500kg Horizontal pre-straightener Main drawing section with pneumatic clamping on carriages Mechanical cut-off Tube guides Polishing/straightening Unit Delivery trough Demagnetizer CQ M1 Omron PLC