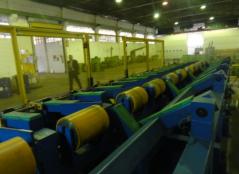

#### COMPONENTS:

Vertical Payoff, Tiltable, 2500kg 2 Plane pre-straightener BANFI DESCALER 75 Sand blast, wheelabrator, 3 wheels Main drawing section with pneumatic clamping on carriages 2 Plane straightener, 16 roll Mechanical cut-off Tube guides Polishing/straightening Unit, 7 nozzles Delivery trough Double end chamfering machine Demagnetizer Forster-Defectomat 2842 defectomat C-20 Omron PLC

#### COMPONENTS:

Vertical Payoff, Tiltable, 2500kg Horizontal pre-straightener Main drawing section with pneumatic clamping on carriages Mechanical cut-off Tube guides Polishing/straightening Unit Delivery trough Demagnetizer CQ M1 Omron PLC