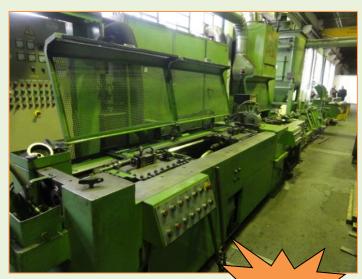

## SCHUMAG TYPE COMBINED DRAWING MACHINE, Line 1 Stk. #110766

Draw sections: 7mm thru 14 mm Round Length of the bars: Between 3 and 6 meters Max. drawing speed: 60m/min. Operating Voltage: 220 volts. Main Motor: 158 kW DC

#### COMPONENTS:

Vertical Payoff, Tiltable, 2500kg 2 Plane pre-straightener BANFI DESCALER 75 Sand blast, wheelabrator, 3 wheels Main drawing section with pneumatic clamping on carriages 2 Plane straightener, 16 roll Mechanical cut-off Tube guides Polishing/straightening Unit, 7 nozzles Delivery trough Double end chamfering machine Demagnetizer Forster-Defectomat 2842 defectomat C-20 Omron PLC