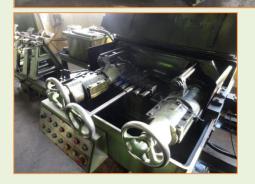

## SCHUMAG KZ RP IB COMBINED DRAWING MACHINE, Line 2 Stk. #110767

Draw sections: 9mm thru 22mm Round 8mm thru 12mm Square 9mm thru 19mm Hex. Length of the bars: Between 3 and 6 meters Max. drawing speed: 60m/min. for rounds 9-18mm 40m/min. for rounds 19-22mm 40m/min. perfil Operating Voltage: 220 volts Main Motor: 201 kW DC

#### COMPONENTS:

Vertical Payoff, Tiltable, 2500kg 2 Plane pre-straightener BANFI DESCALER 75 Sand blast, wheelabrator, 3 wheels Main drawing section with pneumatic clamping on carriages 2 Plane straightener, 16 roll Mechanical cut-off Tube guides Polishing/straightening Unit, 7 nozzles Delivery trough Double end chamfering machine Demagnetizer Forster-Defectomat 2842 defectomat C-20 Omron PLC