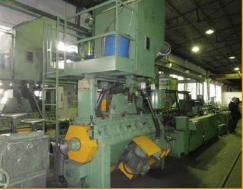

### SOLLING NO. SCR-200 HYDRAULIC AUTOMATIC SHEAR, Stk #110794

Material: Steel bars max. strength 85kg/mm2 Bar length: 3000-6000mm Bar diameter: 6mm min. – 26mm max. Cut-off length: 150mm min. – 2320mm max. **COMPONENTS:** Bar loader with feeder Bar feed Hydraulic central Belt conveyor extractor Guard