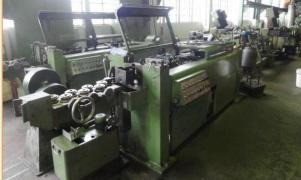

## SCHUMAG KZ RP IB COMBINED DRAWING MACHINE, Line 2 Stk. #110767

Draw sections: 9mm thru 22mm Round 8mm thru 12mm Square 9mm thru 19mm Hex. Length of the bars: Between 3 and 6 meters Max. drawing speed: 60m/min. for rounds 9-18mm 40m/min. for rounds 19-22mm 40m/min. perfil Operating Voltage: 220 volts Main Motor: 201 kW DC

#### COMPONENTS:

Vertical Payoff, Tiltable, 2500kg 2 Plane pre-straightener BANFI DESCALER 75 Sand blast, wheelabrator, 3 wheels Main drawing section with pneumatic clamping on carriages 2 Plane straightener, 16 roll Mechanical cut-off Tube guides Polishing/straightening Unit, 7 nozzles Delivery trough Double end chamfering machine Demagnetizer Forster-Defectomat 2842 defectomat C-20 Omron PLC